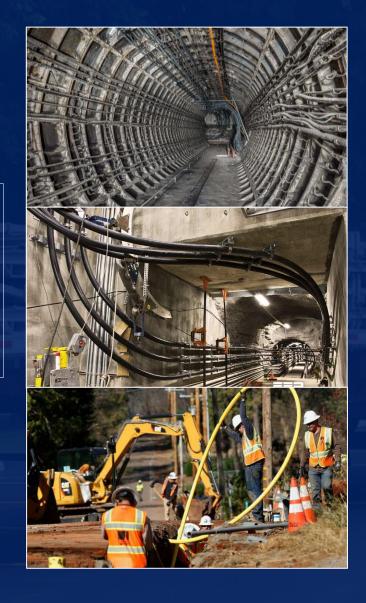

# UNDERGROUNDING INITIATIVES: ENHANCING SAFETY AND RELIABILITY

1

THE SAFETY-FIRST APPROACH IN ALL OPERATIONS 2

COMMITMENT TO RELIABLE AND SECURE TRANSPORTATION

3

WE ARE DEDICATED
TO ENHANCING
INFRASTRUCTURE
RESILIENCE