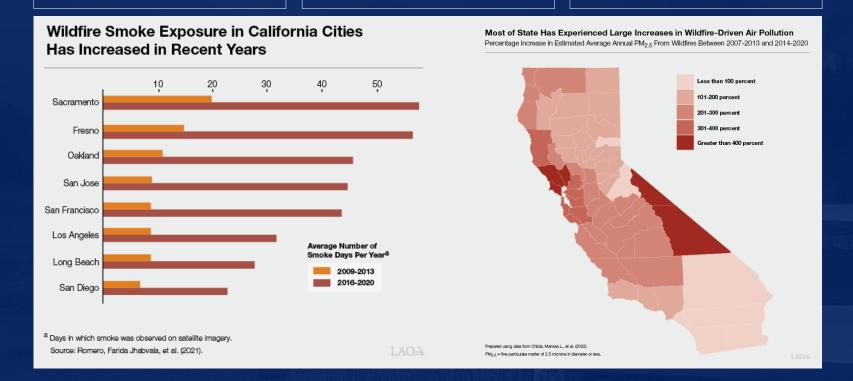

## SUPPORTING WILDFIRE MITIGATION EFFORTS

1

TRANSPORT OF
PORTABLE
COMMUNICATION
TOWER DEPLOYMENT

2

FIREFIGHTING
EQUIPMENT
TRANSPORTATION

3

ESSENTIAL RESOURCE DELIVERY SUPPORT

# UNDERGROUNDING INITIATIVES: ENHANCING SAFETY AND RELIABILITY

1

THE SAFETY-FIRST APPROACH IN ALL OPERATIONS 2

COMMITMENT TO RELIABLE AND SECURE TRANSPORTATION

3

WE ARE DEDICATED
TO ENHANCING
INFRASTRUCTURE
RESILIENCE